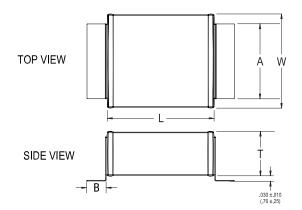

## KEMET Part Number: SM22B224K501A

KPS SM SMD Indust X7R HV, Ceramic, 0.22 uF, 10%, 500 VDC, X7R, SMD, Fixed, High Volt, Low ESR, Leaded, Industrial, SM22

| Dimensions |                   |  |
|------------|-------------------|--|
| Chip Size  | SM22              |  |
| L          | 6.35mm +/-0.508mm |  |
| W          | 5.08mm +/-0.508mm |  |
| Т          | 4.572mm MAX       |  |
| A          | 2.54mm MAX        |  |
| В          | 2.54mm +/-0.508mm |  |