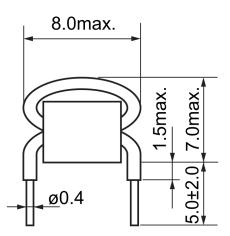

Click here for the 3D model.

| Dimensions |            |
|------------|------------|
| L          | 7mm MAX    |
| W          | 8mm MAX    |
| LL         | 5mm +/-2mm |
| Wire Size  | 0.4mm      |

| Packaging Specifications |        |  |
|--------------------------|--------|--|
| Packaging                | Tray   |  |
| Packaging Quantity       | 4000   |  |
| Component Weight         | 370 mg |  |