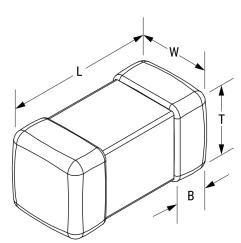

## **L1210R100KDWIT**

Aliases (L1210R100KDWIT)

KEMET, L-DWI, Power, 10 uH, 10%

Click here for the 3D model.

| Dimensions |                |
|------------|----------------|
| Chip Size  | 1210           |
| L          | 3.2mm +/-0.2mm |
| W          | 2.5mm +/-0.2mm |
| Т          | 2.5mm +/-0.2mm |
| LL         | 0.6mm +/-0.3mm |
| В          | 0.6mm +/-0.3mm |