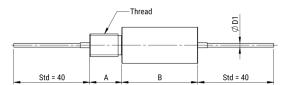

## AFPI160150TMW3N

KEMET, AFPI 160, EMI/RFI Filters, Signal, 250 VAC, 600 V, 16 A

Click here for the 3D model.

| Dimensions |          |
|------------|----------|
| D          | 16mm MIN |
| Α          | 12mm MIN |
| В          | 34mm MIN |