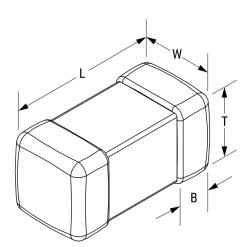

## L1007C1R5MDWST

Aliases (L1007C1R5MDWST)

KEMET, L-DWS, Power, 1.5 uH, 20%

Click here for the 3D model.

| Dimensions |                |
|------------|----------------|
| Chip Size  | 1007           |
| L          | 2.5mm +/-0.2mm |
| W          | 1.8mm +/-0.2mm |
| Т          | 1.8mm +/-0.2mm |
| LL         | 0.5mm +/-0.2mm |
| В          | 0.5mm +/-0.2mm |