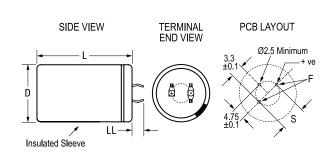

| Dimensions |               |
|------------|---------------|
| D          | 35mm +/-0.5mm |
| L          | 35mm +/-1mm   |
| S          | 10mm +/-0.1mm |
| LL         | 4mm +/-1mm    |
| F          | 2mm +/-0.1mm  |