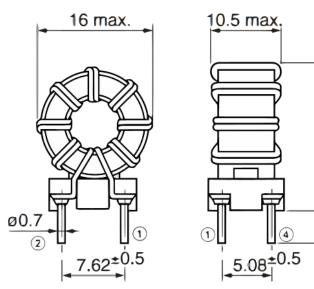

| Specifications    |           |
|-------------------|-----------|
| Voltage DC        | 50 VDC    |
| Temperature Range | -20/+65°C |
| DC Resistance     | 50 Ohms   |

Click here for the 3D model.

| Dimensions |                 |  |
|------------|-----------------|--|
| L          | 16mm MAX        |  |
| W          | 10.5mm MAX      |  |
| LL         | 4mm +/-0.5mm    |  |
| S          | 5.08mm +/-0.5mm |  |