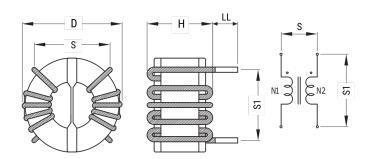

## SC22-08-170

Aliases (UALSC220817000)

KEMET, SC, AC Line Filters, Common Mode, 1.7 mH

Click here for the 3D model.

| Dimensions |            |
|------------|------------|
| D          | 30mm MAX   |
| Н          | 19mm MAX   |
| LL         | 5mm +/-2mm |
| S          | 14mm NOM   |
| S1         | 22mm NOM   |
| Wire Size  | 1.2mm      |