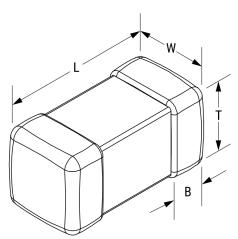

## L1007C150MDWIT

Aliases (L1007C150MDWIT)

KEMET, L-DWI, Power, 15 uH, 20%

Click here for the 3D model.

| Dimensions |                |
|------------|----------------|
| Chip Size  | 1007           |
| L          | 2.5mm +/-0.2mm |
| W          | 1.8mm +/-0.2mm |
| Т          | 1.8mm +/-0.2mm |
| LL         | 0.5mm +/-0.2mm |
| В          | 0.5mm +/-0.2mm |