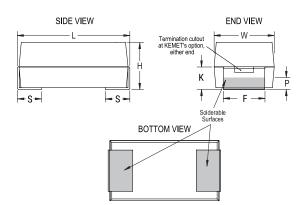

| Dimensions |                 |
|------------|-----------------|
| Footprint  | 3528            |
| L          | 3.5mm +/-0.2mm  |
| W          | 2.8mm +/-0.2mm  |
| Н          | 1.9mm +/-0.2mm  |
| Т          | 0.13mm REF      |
| S          | 0.8mm +/-0.3mm  |
| F          | 2.2mm +/-0.1mm  |
| В          | 0.4mm +/-0.15mm |
| E          | 2.2mm REF       |
| G          | 1.8mm REF       |
| K          | 0.7mm MIN       |
| Р          | 0.35mm MIN      |
| R          | 1mm REF         |
| Х          | 0.1mm +/-0.1mm  |