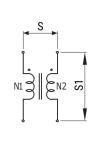

Click here for the 3D model.

| Dimensions |             |
|------------|-------------|
| D          | 15mm MAX    |
| т          | 8.5mm MAX   |
| LL         | 15mm +/-2mm |
| S          | 6mm NOM     |
| S1         | 8mm NOM     |
| Wire Size  | 0.3mm       |