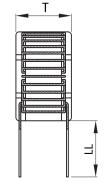

Click here for the 3D model.

| Dimensions |             |
|------------|-------------|
| D          | 15mm MAX    |
| т          | 8.5mm MAX   |
| LL         | 15mm +/-2mm |
| S          | 6mm NOM     |
| S1         | 8mm NOM     |
| Wire Size  | 0.3mm       |