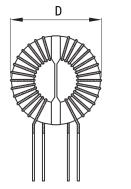

Click here for the 3D model.

| Dimensions |             |
|------------|-------------|
| D          | 15mm MAX    |
| т          | 8.5mm MAX   |
| LL         | 15mm +/-2mm |
| S          | 6mm NOM     |
| S1         | 8mm NOM     |
| Wire Size  | 0.3mm       |