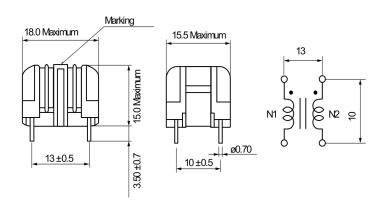

Click here for the 3D model.

| Dimensions |                |  |
|------------|----------------|--|
| L          | 18mm MAX       |  |
| Т          | 15.5mm MAX     |  |
| Н          | 15mm MAX       |  |
| LL         | 3.5mm +/-0.7mm |  |
| S          | 13mm +/-0.5mm  |  |
| S1         | 10mm +/-0.5mm  |  |
| Wire Size  | 0.4mm          |  |