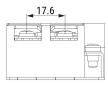

## GTX-2300-Y03

KEMET, GTX, EMI/RFI Filters, Noise Suppression, 250 VAC, 560 VDC, 30 A, 75x44x25mm

Click here for the 3D model.

| Dimensions |                 |
|------------|-----------------|
| L          | 75mm +/-1mm     |
| W          | 44mm +/-1mm     |
| Н          | 25mm +/-1mm     |
| S          | 17.6mm NOM      |
| L1         | 66.7mm +/-0.5mm |
| W1         | 35mm +/-0.5mm   |