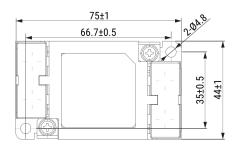

## GTX-2300-Y03

KEMET, GTX, EMI/RFI Filters, Noise Suppression, 250 VAC, 560 VDC, 30 A, 75x44x25mm

Click here for the 3D model.

| Dimensions |                 |
|------------|-----------------|
| L          | 75mm +/-1mm     |
| W          | 44mm +/-1mm     |
| Н          | 25mm +/-1mm     |
| S          | 17.6mm NOM      |
| L1         | 66.7mm +/-0.5mm |
| W1         | 35mm +/-0.5mm   |