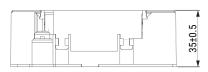

## GTX-2300-Y03

KEMET, GTX, EMI/RFI Filters, Noise Suppression, 250 VAC, 560 VDC, 30 A, 75x44x25mm

Click here for the 3D model.

| Dimensions |                 |
|------------|-----------------|
| L          | 75mm +/-1mm     |
| W          | 44mm +/-1mm     |
| Н          | 25mm +/-1mm     |
| S          | 17.6mm NOM      |
| L1         | 66.7mm +/-0.5mm |
| W1         | 35mm +/-0.5mm   |