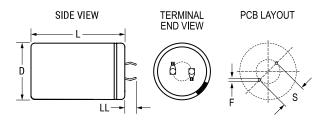

| Dimensions |               |  |
|------------|---------------|--|
| D          | 30mm +1mm     |  |
| L          | 50mm +/-2mm   |  |
| S          | 10mm +/-0.1mm |  |
| LL         | 4mm +/-1mm    |  |
| F          | 2mm +/-0.1mm  |  |