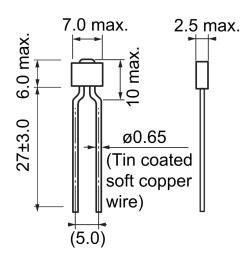

## B-06-R-50

Aliases (UDLB00006R5000)

KEMET, BEAD L, DC Line Filters, Normal Mode

Click here for the 3D model.

| Dimensions |             |
|------------|-------------|
| D          | 2.5mm MAX   |
| L          | 6mm MAX     |
| W          | 7mm MAX     |
| LL         | 27mm +/-3mm |
| S          | 5mm NOM     |
| Wire Size  | 0.65mm      |