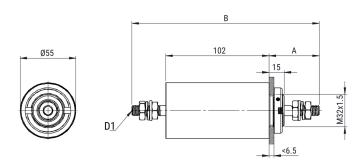

Click here for the 3D model.

| Dimensions |                   |
|------------|-------------------|
| Α          | 46.5mm MIN        |
| В          | 180mm MIN         |
| D1         | Threaded Studs M8 |