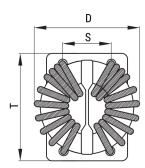

SC-14-15JH Aliases (UALSC1415JH000) KEMET, SC-JH, AC Line Filters, Common Mode, 1.5 mH

General InformationSeriesSC-JHStyleThrough-HoleRoHSYesNotesLead Spacing (S/S1) Are For Reference Only.MiscellaneousTemperature Rise Maximum: 55 KCoreMn-Zn Ferrite

Click here for the 3D model.

| Dimensions | ,          |
|------------|------------|
| D          | 42mm MAX   |
| т          | 41mm MAX   |
| Н          | 28mm MAX   |
| LL         | 5mm +/-2mm |
| S          | 17mm NOM   |
| S1         | 30mm NOM   |
| Wire Size  | 1.6mm      |