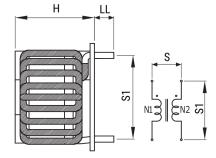

Click here for the 3D model.

| Dimensions | ,          |
|------------|------------|
| D          | 42mm MAX   |
| т          | 41mm MAX   |
| Н          | 28mm MAX   |
| LL         | 5mm +/-2mm |
| S          | 17mm NOM   |
| S1         | 30mm NOM   |
| Wire Size  | 1.6mm      |