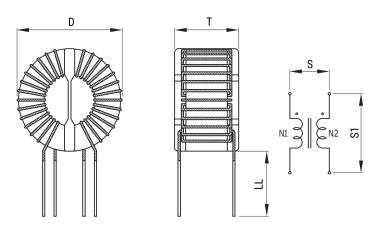

## SCF25-08-1300

Aliases (UALSCF25081300)

KEMET, SCF, AC Line Filters, Common Mode, 13 mH

| Click | horo | for | tho. | 20 | model |
|-------|------|-----|------|----|-------|

| Dimensions |               |
|------------|---------------|
| D          | 32mm MAX      |
| Т          | 23mm MAX      |
| LL         | 10mm +/-2.5mm |
| S          | 13mm NOM      |
| S1         | 20mm NOM      |
| Wire Size  | 1.2mm         |

| Packaging Specifications |      |
|--------------------------|------|
| Packaging                | Tray |
| Packaging Quantity       | 100  |
| Component Weight         | 41 g |

| General Information | ו                                           |
|---------------------|---------------------------------------------|
| Series              | SCF                                         |
| Style               | Through-Hole                                |
| RoHS                | Yes                                         |
| Notes               | Lead Spacing (S/S1) Are For Reference Only. |
| Miscellaneous       | Temperature Rise Maximum: 50 K              |
| Core                | Nanocrystal                                 |

| Specifications    |            |
|-------------------|------------|
| Voltage AC        | 250 VAC    |
| Inductance        | 13 mH      |
| Current           | 8 A        |
| Temperature Range | -25/+120°C |
| DC Resistance     | 18 mOhms   |