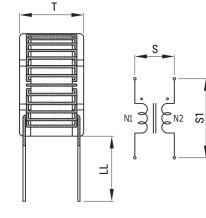

Click here for the 3D model.

| Dimensions |             |
|------------|-------------|
| D          | 15mm MAX    |
| т          | 12mm MAX    |
| LL         | 15mm +/-2mm |
| Wire Size  | 0.45mm      |