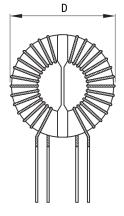

Click here for the 3D model.

| Dimensions |             |
|------------|-------------|
| D          | 15mm MAX    |
| т          | 12mm MAX    |
| LL         | 15mm +/-2mm |
| Wire Size  | 0.45mm      |