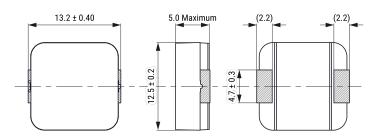

Click here for the 3D model.

| Dimensions |                 |
|------------|-----------------|
| L          | 13.2mm +/-0.4mm |
| W          | 12.5mm +/-0.2mm |
| Т          | 5mm MAX         |
| LL         | 2.2mm NOM       |
| G          | 4.7mm +/-0.3mm  |