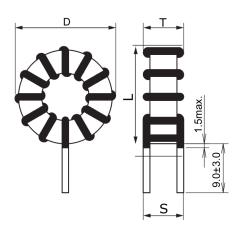

## SHBC24W-2R1B0065V

Aliases (UALS4W2R1B0065)

KEMET, SHBC, AC Line Filters, Normal Mode, 0.065 mH, 20%

Click here for the 3D model.

| Dimensions |            |
|------------|------------|
| D          | 57.6mm MAX |
| L          | 57.6mm MAX |
| Т          | 57.6mm MAX |
| LL         | 9mm +/-3mm |
| S          | 23mm NOM   |
| Wire Size  | 2.1mm x 2P |