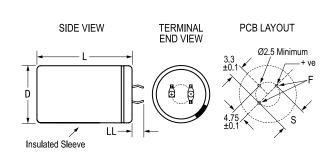

| Dimensions |               |
|------------|---------------|
| D          | 25mm +/-0.5mm |
| L          | 40mm +/-1mm   |
| S          | 10mm +/-0.1mm |
| LL         | 4mm +/-1mm    |
| F          | 2mm +/-0.1mm  |