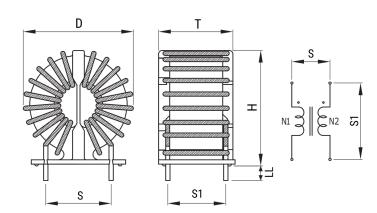

## SC-02-10J

Aliases (UALSC0210J0000)

KEMET, SC-J, AC Line Filters, Common Mode, 1 mH

Click here for the 3D model.

| Dimensions |            |
|------------|------------|
| D          | 25mm MAX   |
| Т          | 20mm MAX   |
| Н          | 27mm MAX   |
| LL         | 5mm +/-2mm |
| S          | 10mm NOM   |
| S1         | 15mm NOM   |
| Wire Size  | 0.6mm      |