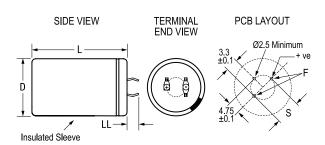

## ALC10, Aluminum Electrolytic, 68 uF, 20%, 500 VDC, -40/+85°C

| General Information |                                      |
|---------------------|--------------------------------------|
| Series:             | ALC10                                |
| Dielectric:         | Aluminum Electrolytic                |
| Description:        | Snap-In, Aluminum Electrolytic       |
| RoHS:               | Yes                                  |
| Lead:               | 3 Pin Short                          |
| AEC-Q200:           | No                                   |
| Component Weight:   | 30 g                                 |
| Notes:              | Dimensions D And L Include Sleeving. |
| Shelf Life:         | 156 Weeks                            |

| Dimensions |               |
|------------|---------------|
| D          | 25mm +1mm     |
| L          | 35mm +/-2mm   |
| S          | 10mm +/-0.1mm |
| LL         | 4mm +/-1mm    |
| F          | 2mm +/-0.1mm  |