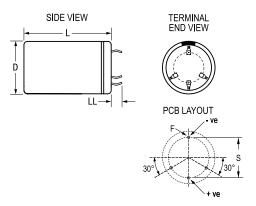

| Dimensions |               |
|------------|---------------|
| D          | 35mm +/-0.5mm |
| L          | 35mm +/-1mm   |
| S          | 22.5mm NOM    |
| LL         | 4mm +/-1mm    |
| F          | 2mm +/-0.1mm  |