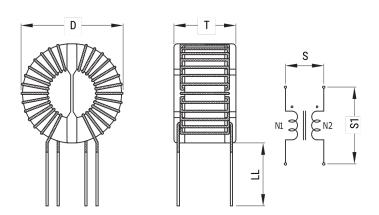

## SC-05-800

Aliases (UALSC058000000)

KEMET, SC, AC Line Filters, Common Mode, 8 mH

Click here for the 3D model.

| Dimensions |             |
|------------|-------------|
| D          | 34mm MAX    |
| Т          | 23mm MAX    |
| LL         | 15mm +/-2mm |
| S          | 7mm NOM     |
| S1         | 21mm NOM    |
| Wire Size  | 0.8mm       |

| Packaging Specifications |      |
|--------------------------|------|
| Packaging                | Tray |
| Packaging Quantity       | 200  |
| Component Weight         | 40 g |

| General Informatio | n                                           |
|--------------------|---------------------------------------------|
| Series             | SC                                          |
| Style              | Through-Hole                                |
| RoHS               | Yes                                         |
| Notes              | Lead Spacing (S/S1) Are For Reference Only. |
| Miscellaneous      | Temperature Rise Maximum: 60 K              |
| Core               | Mn-Zn Ferrite                               |