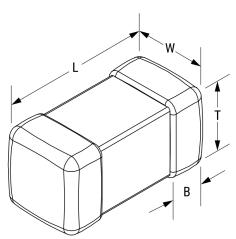

## L1007C331MDWST

Aliases (L1007C331MDWST)

KEMET, L-DWS, Power, 330 uH, 20%

Click here for the 3D model.

| Dimensions |                |
|------------|----------------|
| Chip Size  | 1007           |
| L          | 2.5mm +/-0.2mm |
| W          | 1.8mm +/-0.2mm |
| Т          | 1.8mm +/-0.2mm |
| LL         | 0.5mm +/-0.2mm |
| В          | 0.5mm +/-0.2mm |