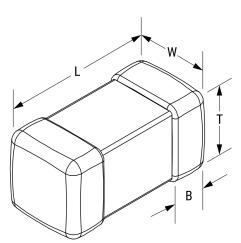

## L1007C331KDWIT

Aliases (L1007C331KDWIT)

KEMET, L-DWI, Power, 330 uH, 10%

Click here for the 3D model.

| Dimensions |                |
|------------|----------------|
| Chip Size  | 1007           |
| L          | 2.5mm +/-0.2mm |
| W          | 1.8mm +/-0.2mm |
| Т          | 1.8mm +/-0.2mm |
| LL         | 0.5mm +/-0.2mm |
| В          | 0.5mm +/-0.2mm |