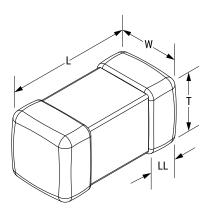

## KEMET, L-DMI, Power, 4.7 uH, 20%

| Dimensions |                 |  |
|------------|-----------------|--|
| Chip Size  | 0805            |  |
| L          | 2mm +/-0.2mm    |  |
| W          | 1.25mm +/-0.2mm |  |
| Т          | 1mm MAX         |  |