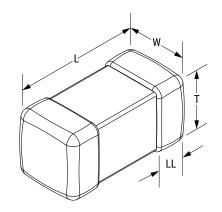

-40/+85°C

1300 mAmps (MAX)

0.12 Ohms (Max)

20%

Yes

| Dimensions |                |
|------------|----------------|
| Chip Size  | 0806           |
| L          | 2mm +/-0.2mm   |
| W          | 1.6mm +/-0.2mm |
| Т          | 1mm MAX        |