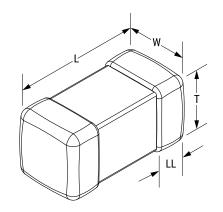

| Dimensions |                |  |
|------------|----------------|--|
| Chip Size  | 0806           |  |
| L          | 2mm +/-0.2mm   |  |
| W          | 1.6mm +/-0.2mm |  |
| Т          | 1mm MAX        |  |