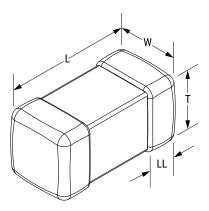

## KEMET, L-DMI, Power, 3.3 uH, 20%

| Dimensions |                |  |
|------------|----------------|--|
| Chip Size  | 0806           |  |
| L          | 2mm +/-0.2mm   |  |
| W          | 1.6mm +/-0.2mm |  |
| Т          | 1mm MAX        |  |