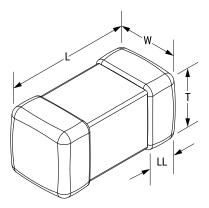

## KEMET, L-DMI, Power, 4.7 uH, 20%

| Dimensions |                |  |
|------------|----------------|--|
| Chip Size  | 0806           |  |
| L          | 2mm +/-0.2mm   |  |
| W          | 1.6mm +/-0.2mm |  |
| Т          | 1mm MAX        |  |