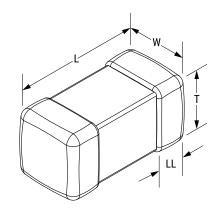

| Dimensions |                |  |
|------------|----------------|--|
| Chip Size  | 0806           |  |
| L          | 2mm +/-0.2mm   |  |
| W          | 1.6mm +/-0.2mm |  |
| Т          | 1mm MAX        |  |