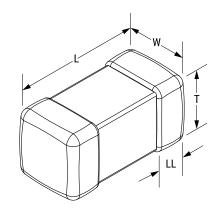

| Chip Size | 1008           |
|-----------|----------------|
| L         | 2.5mm +/-0.2mm |
| W         | 2mm +/-0.2mm   |
| Т         | 0.8mm MAX      |
|           |                |

**Dimensions** 