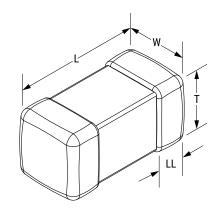

| Dimensions |                |  |
|------------|----------------|--|
| Chip Size  | 1008           |  |
| L          | 2.5mm +/-0.2mm |  |
| W          | 2mm +/-0.2mm   |  |
| Т          | 1mm MAX        |  |