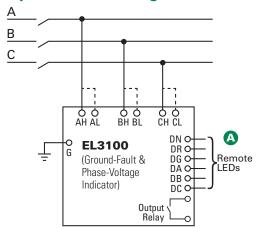

## **Simplified Circuit Diagram**

### **Description**

The EL3100 is a self-powered ground-fault and phase-voltage indication system for 3-phase systems. The EL3100 meets the National Electrical Code (NEC) and the Canadian Electrical Code (CEC) requirements for ground detectors for ungrounded alternating-current systems. Voltage connections are provided on the EL3100 for 208, 240, 480, and 600-V systems. Three green LED's on the EL3100 indicate the presence of phase-to-ground voltage and one red LED indicates a ground fault. The EL3100 can operate stand-alone or with up to five remote LED indicators. A solid-state relay output provides indication of a ground fault. The output relay is closed when the 3-phase neutral voltage shifts as the result of ground leakage.