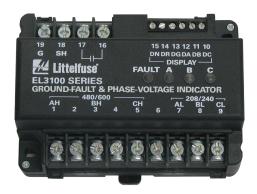

# **EL3100 SERIES**

## Ground-Fault & Phase-Voltage Indicator

### **Description**

The EL3100 is a self-powered ground-fault and phase-voltage indication system for 3-phase systems. The EL3100 meets the National Electrical Code (NEC) and the Canadian Electrical Code (CEC) requirements for ground detectors for ungrounded alternating-current systems. Voltage connections are provided on the EL3100 for 208, 240, 480, and 600-V systems. Three green LED's on the EL3100 indicate the presence of phase-to-ground voltage and one red LED indicates a ground fault. The EL3100 can operate stand-alone or with up to five remote LED indicators. A solid-state relay output provides indication of a ground fault. The output relay is closed when the 3-phase neutral voltage shifts as the result of ground leakage.