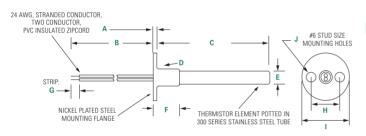

## Dimensions

Dimensions in inches.

| Α                  | В               | С                  | D                         | E                  |  |
|--------------------|-----------------|--------------------|---------------------------|--------------------|--|
| 0.032"<br>± 0.008" | 12.0"<br>± 1.0" | 2.250"<br>± 0.250" | 0.314"<br>± 0.010"<br>Dia | 0.250"<br>± 0.005" |  |
|                    |                 |                    |                           |                    |  |
|                    |                 |                    |                           |                    |  |
| F                  | G               | Н                  | I                         | J                  |  |