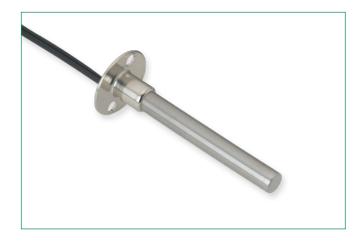

Littelfuse offers Stainless probe assemblies suitable for a wide range of temperature sensing applications. If the dimensions and electrical characteristics on this product won't work for your requirements, please contact us for further assistance.

### **Features**

- Tight Tolerance
- Mounting Flange with #6 Stud Mounting Holes
- Moisture Resistant
- 105°C Max Operating Temperature