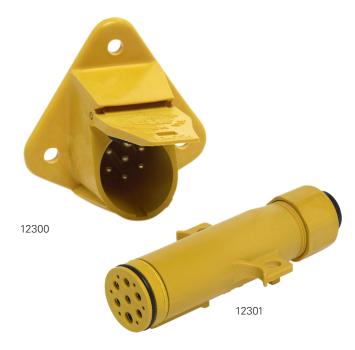

## Web Resources

Download 2D print and technical resources at: littelfuse.com/13PoleConnectors

| PART<br>NUMBER | DESCRIPTION                                                | MOUNTING | VOLTAGE       |
|----------------|------------------------------------------------------------|----------|---------------|
| 12300 *        | 13-Pole Round Flanged Socket Trailer<br>Connector Assembly | Flange   | 12V to 24V DC |
| 12301 *        | 13-Pole Round Plug Trailer Connector Assembly              | None     | 12V to 24V DC |