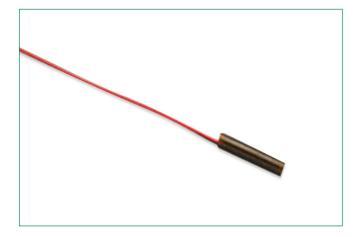

## Description

Littelfuse offers Polyimide probe assemblies suitable for a wide range of temperature sensing applications. If the dimensions and electrical characteristics on this product won't work for your requirements, please contact us for further assistance.

#### **Features**

- High Accuracy
- Small Size
- Un-Insulated Nickel
  Lead Wire
- 150°C Max Operating Temperature