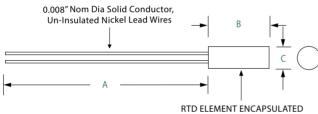

### **Dimensions**

IN POLYMIDE TUBE

Dimensions shown in inches.

| Α         | В                  | С                  |  |
|-----------|--------------------|--------------------|--|
| 0.160"MIN | 0.220"<br>± 0.025" | 0.110"<br>± 0.010" |  |