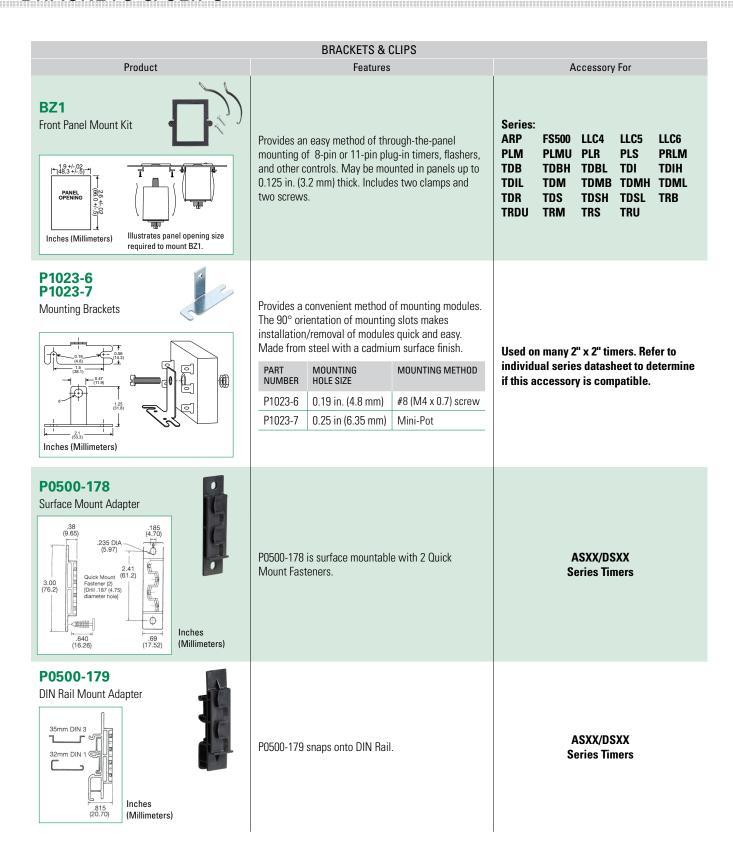

rely mounts 8-pin plug-in controls in any position, and provides protection against vibration. Sold in pairs.                                    | P1011-6                                           |  |
| PSC8<br>PSC11<br>Hold-down Clips |   | Securely mounts plug in controls in any position. Also provides protection against vibration. Select the PSC8 for use with NDS-8, or the PSC11 for use with NDS-11 sockets. Sold in pairs. | NDS-8 Socket NDS-11 Socket                        |  |
| <b>P1023-2</b> P Clamp           | 2 | Removable P clamp bracket for mounting MSM Series timers and FS100 and FS400 Series flashers.                                                                                              | Timers Series: MSM<br>Flasher Series: FS100 FS400 |  |



## **BRACKETS & CLIPS**



## 单击下面可查看定价,库存,交付和生命周期等信息

## >>Littelfuse(美国力特)