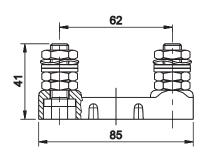

#### **Dimensions**

Dimensions in mm

62

85

177.5741.0001

### **Ordering Information**

| PART NUMBER   | DESCRIPTION                    | PACKAGE SIZE | MAXIMUM AMPERAGE RATING |
|---------------|--------------------------------|--------------|-------------------------|
| 177.5741.0001 | Double Fuse Base with Hex Nuts | 10           | max. 250A               |