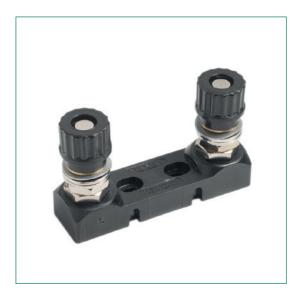

### **Description**

Fuse base for fuse strips with 62 mm spacing. Up to 80V.

#### **Description**

Fuse base for fuse strips with 62 mm spacing.

The stud is electrically conductive and not insulated with potting material.