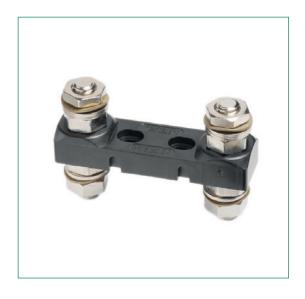

# FUSE BASE FOR FUSE STRIPS RATED 80V FOR DOUBLE

#### **Description**

Fuse base for fuse strips with 62 mm spacing.

The stud is electrically conductive and not insulated with potting material.

#### **Dimensions**

Dimensions in mm

62

85

177.5741.0001

### **Ordering Information**

| PART NUMBER   | DESCRIPTION                    | PACKAGE SIZE | MAXIMUM AMPERAGE RATING |
|---------------|--------------------------------|--------------|-------------------------|
| 177.5741.0001 | Double Fuse Base with Hex Nuts | 10           | max. 250A               |