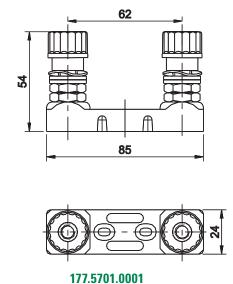

#### **Dimensions**

Dimensions in mm

177.5731.0001

### **Ordering Information**

| PART NUMBER   | DESCRIPTION                    | PACKAGE SIZE | MAXIMUM AMPERAGE RATING |
|---------------|--------------------------------|--------------|-------------------------|
| 177.5701.0001 | Fuse Base with Insulating Nuts | 10           | max. 425A               |
| 177.5731.0001 | Fuse Base with Hex Nuts        | 10           | max. 425A               |