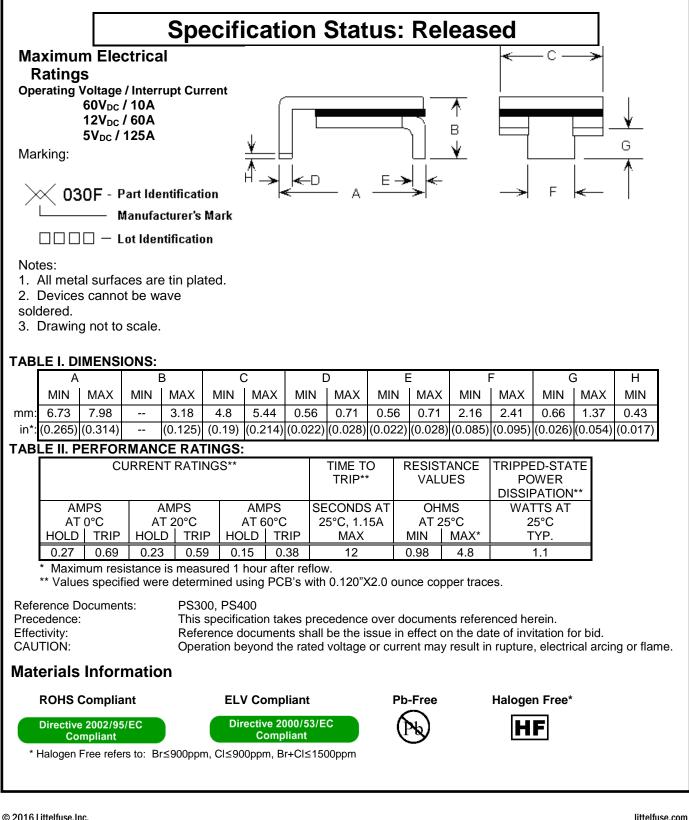

## **PolySwitch**® **PTC** Devices

**Overcurrent Protection Device** 

PRODUCT: ASMD030F

DOCUMENT: SCD26566 **REV LETTER: E REV DATE: JULY 26, 2016** PAGE NO.: 1 OF 2