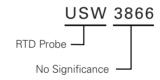

# **RTD Probes and Assemblies**Surface Temperature Sensing

# USW3866 RTD Probe



### **Description**

Littelfuse offers Ring Lug probe assemblies suitable for a wide range of temperature sensing applications. If the dimensions and electrical characteristics on this product won't work for your requirements, please contact us for further assistance.

#### **Features**

- High Accuracy
- #10 Mounting Hole
- Plastic Strain Relief
- PVC Insulated Lead Wire
- 105°C Max Operating Temperature

#### **Dimensions**



## **Part Numbering System**



Note: Not all combinations of Part Number codes are available.

Contact Littelfuse for details.

Dimensions shown in inches.

| Α                  | В               | С             | D             | E                  | F                         |
|--------------------|-----------------|---------------|---------------|--------------------|---------------------------|
| 0.250"<br>± 0.070" | 12.0"<br>± 1.0" | 0.375"<br>Max | 0.750"<br>Max | 0.285"<br>± 0.150" | 0.197"<br>Nom<br>#10 Stud |

## **Specifications**

| Part<br>Number | Resistance Ohms<br>@0°C | Resistance Tol. ± % @ 0°C | IEC 60751<br>Class | TCR<br>ppm/°C | Temperature Rating °C |
|----------------|-------------------------|---------------------------|--------------------|---------------|-----------------------|
| USW3866