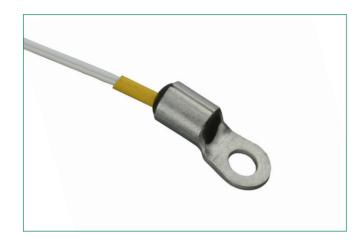

### **Description**

Littelfuse offers Ring Lug probe assemblies suitable for a wide range of temperature sensing applications. If the dimensions and electrical characteristics on this product won't work for your requirements, please contact us for further assistance.

#### **Features**

- High Accuracy
- #10 Mounting Hole
- Plastic Strain Relief
- PVC Insulated Lead Wire
- 105°C Max Operating Temperature