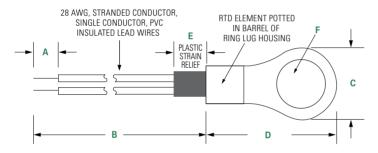

#### **Dimensions**

## **Part Numbering System**

Note: Not all combinations of Part Number codes are available.

Contact Littelfuse for details.

Dimensions shown in inches.

| Α                  | В               | С             | D             | E                  | F                         |
|--------------------|-----------------|---------------|---------------|--------------------|---------------------------|
| 0.250"<br>± 0.070" | 12.0"<br>± 1.0" | 0.375"<br>Max | 0.750"<br>Max | 0.285"<br>± 0.150" | 0.197"<br>Nom<br>#10 Stud |