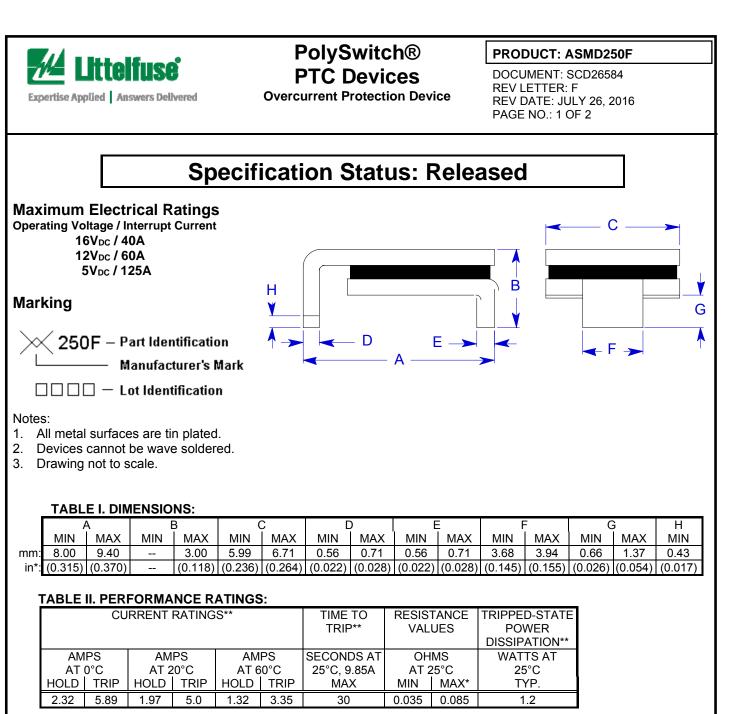

\* Maximum resistance is measured 1 hour after reflow.

\*\* Values specified were determined using PCB's with 0.120"X2.0 ounce copper traces.

Reference Documents:PS300, PS400Precedence:This specification takes precedence over documents referenced herein.Effectivity:Reference documents shall be the issue in effect on the date of invitation for bid.CAUTION:Operation beyond the rated voltage or current may result in rupture, electrical arcing or flame.