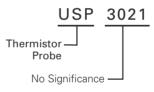

# **USP3021** Thermistor Probe

## Part Numbering System

Note: Not all combinations of Part Number codes are available. Contact Littelfuse for details.

| Dime   | nsions  | in | inches.  |
|--------|---------|----|----------|
| DIIIIO | 1010110 |    | 1101105. |