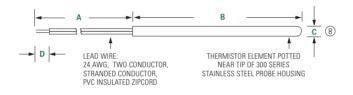

## **Dimensions**

| Α               | В                 | С                  | D                            |
|-----------------|-------------------|--------------------|------------------------------|
| 15.5"<br>± 1.0" | 9.50"<br>± 0.500" | 0.250"<br>± 0.005" | Strip:<br>0.250"<br>± 0.070" |