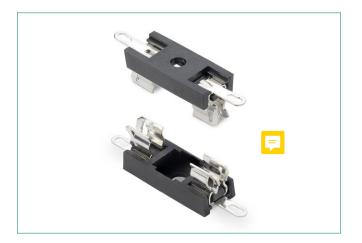

### 647 Series Molded Fuse Holder For 5×20mm Fuses

#### **Dimensions**

| Product Characteristics                                                                |  |
|----------------------------------------------------------------------------------------|--|
|                                                                                        |  |
| 5×20mm                                                                                 |  |
| <b>Holder:</b> Black Thermoplastic, UL94 V-0 Polyamide PA 6.6                          |  |
| Adapter: Polyester PBT, UL94 V-0                                                       |  |
| Metal Parts: Tin plated copper alloy                                                   |  |
| Rated Voltage: 250V                                                                    |  |
| Max. Current/Power: 6.3A/2.5W 6.3A/1.6W (with No. 640)                                 |  |
| Ø 3mm screw hole<br>Hand adapter can be optionally used with Holder No.<br>646 and 647 |  |
| Solderable or 2.8mm quick connect - fits 0.5mm tabs                                    |  |
| Conducting path - 2.5mm²                                                               |  |
|                                                                                        |  |