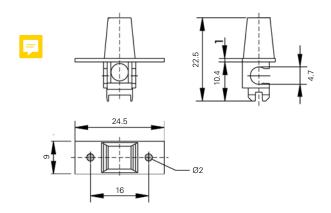

#### **Dimensions**

| Product Characteristics                                                                |  |
|----------------------------------------------------------------------------------------|--|
|                                                                                        |  |
| 5×20mm                                                                                 |  |
| <b>Holder:</b> Black Thermoplastic, UL94 V-0 Polyamide PA 6.6                          |  |
| Adapter: Polyester PBT, UL94 V-0                                                       |  |
| Metal Parts: Tin plated copper alloy                                                   |  |
| Rated Voltage: 250V                                                                    |  |
| Max. Current/Power: 6.3A/2.5W 6.3A/1.6W (with No. 640)                                 |  |
| Ø 3mm screw hole<br>Hand adapter can be optionally used with Holder No.<br>646 and 647 |  |
| Solderable or 2.8mm quick connect - fits 0.5mm tabs                                    |  |
| Conducting path - 2.5mm²                                                               |  |
|                                                                                        |  |