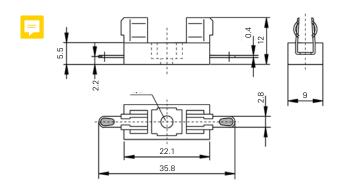

#### **Dimensions**

| Product Characteristics                                                                |  |
|----------------------------------------------------------------------------------------|--|
|                                                                                        |  |
| 5×20mm                                                                                 |  |
| <b>Holder:</b> Black Thermoplastic, UL94 V-0 Polyamide PA 6.6                          |  |
| Adapter: Polyester PBT, UL94 V-0                                                       |  |
| Metal Parts: Tin plated copper alloy                                                   |  |
| Rated Voltage: 250V                                                                    |  |
| Max. Current/Power: 6.3A/2.5W 6.3A/1.6W (with No. 640)                                 |  |
| Ø 3mm screw hole<br>Hand adapter can be optionally used with Holder No.<br>646 and 647 |  |
| Solderable or 2.8mm quick connect - fits 0.5mm tabs                                    |  |
| Conducting path - 2.5mm²                                                               |  |
|                                                                                        |  |