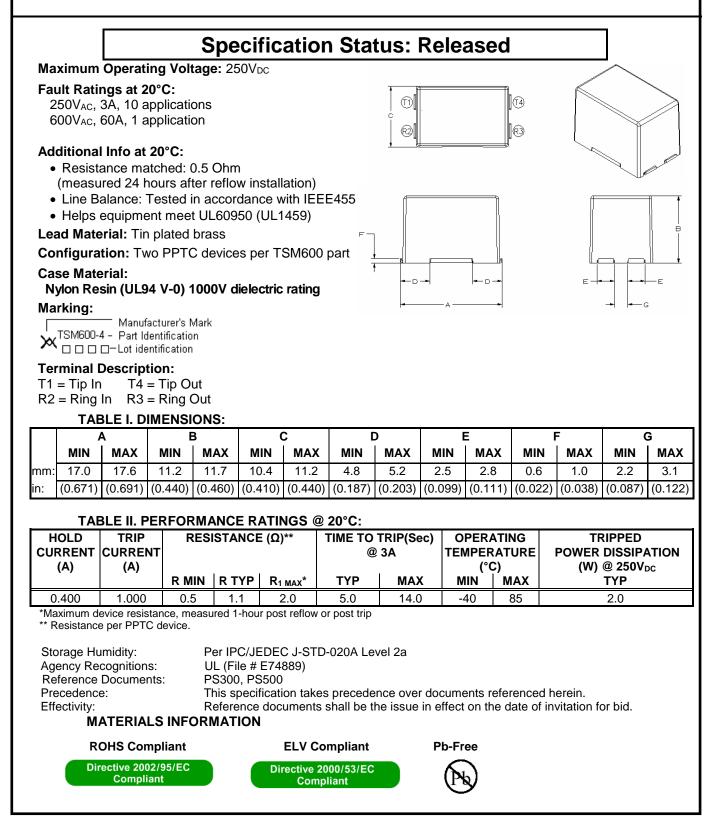

## PRODUCT: TSM600-400F

DOCUMENT: SCD26162 REV LETTER: H REV DATE: JULY 26, 2016 PAGE NO.: 1 OF 2