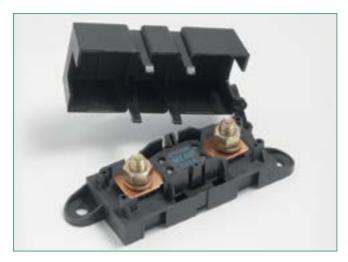

## **BOLT-DOWN FUSE HOLDERS FOR MEGA® STYLE FUSE**

#### **Description**

Use with MEGA® fuses up to 500A. Ideal for battery and alternator connections and other heavy gauge cables requiring ultra high current protection. Includes protective cover. Features interconnecting pins on side of fuse block for secure multiple block configurations. Includes M8 threaded studs and hex nuts with lock washers. Fuse not included.