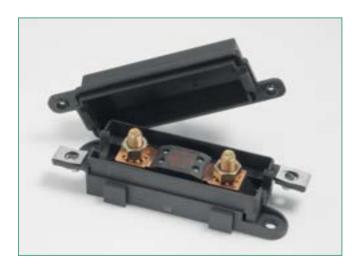

## SPLASH RESISTANT FUSE HOLDER

#### for MEGA® Style Bolt-Down Fuse

#### **Description**

For use with MEGA® fuses the holder offers splash-resistant protection for use in harsh environments.