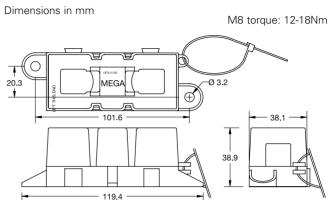

## **BOLT-DOWN FUSE HOLDERS FOR MEGA® STYLE FUSE**





#### **Description**

Use with MEGA® fuses up to 500A. Ideal for battery and alternator connections and other heavy gauge cables requiring ultra high current protection. Includes protective cover. Features interconnecting pins on side of fuse block for secure multiple block configurations. Includes M8 threaded studs and hex nuts with lock washers. Fuse not included.

#### **Dimensions**



#### **Ratings**

| Part Number | Description | Fuse Rating |
|-------------|-------------|-------------|
| 02981001ZXT | 160 pcs.    | 500 A       |

Corresponding fuses see Section "Bolt-Down Fuses."

## SPLASH RESISTANT FUSE HOLDER

#### for MEGA® Style Bolt-Down Fuse



#### **Description**

For use with MEGA® fuses the holder offers splash-resistant protection for use in harsh environments.

# 

### Ratings

| Part Number | Description | Fuse<br>Rating |
|-------------|-------------|----------------|
| 298907-030  | Holder      | 250 A          |
| 298907-040  | Cover       | _              |

Corresponding fuses see Section "Bolt-Down Fuses."

## 单击下面可查看定价,库存,交付和生命周期等信息

## >>Littelfuse(美国力特)