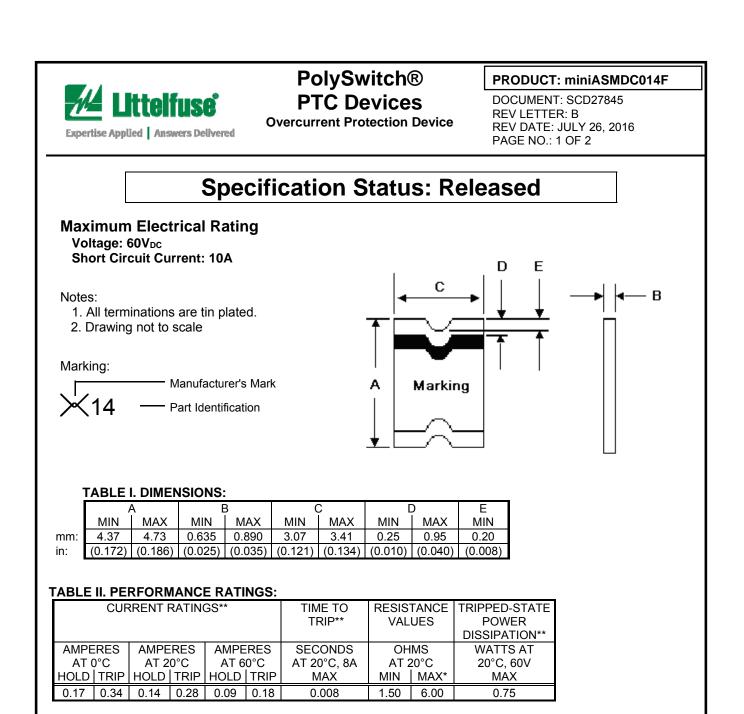

\* Maximum resistance is measured 1 hour after reflow.

\*\* Values Specified were determined using PCB's with 0.030"X1.5 ounce copper traces.

Reference Documents:PS300, PS400Precedence:This specification takes precedence over documents referenced herein.Effectivity:Reference documents shall be the issue in effect on the date of invitation for bid.CAUTION:Operation beyond the rated voltage or current may result in rupture, electrical arcing or flame..